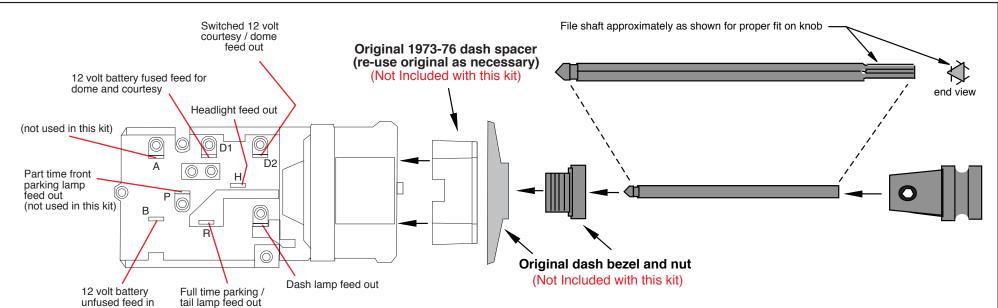

**NOTE 1:** If you are using this new AAW switch in a **1953-55 Ford Truck** that originally used a 6 volt switch, you will find that the threaded area on your original nut is too small in diameter. You will need to purchase a new 1956 12 volt style replacement nut which is larger in diameter and will fit this new AAW switch and still allow for the use of your stock dash bezel. These are readilly available from your favorite truck parts supplier.

**NOTE 2:** If you are using this new AAW switch for a **1973-76 Ford Truck** application, it may be necessary to remove and re-use the dash spacer shown above from your original switch (most are only affixed with double faced tape from the factory), especially if you are planning to use your original shaft and knob assembly. Please check the harness to switch connection for dash clearance issues.

- 1. Install the new switch into your dash using the original bezel and nut. It will be necessary too cut the shaft for a nice custom installation.
- 2. Install the shaft in switch being certain that it is fully engaged inside the switch. Once the shaft is fully seated down inside the switch in the "off" position, place the knob on end of shaft. Measure how far away from the dash the bottom face of the knob (closest to dash) is. Allow for 1/4" or so extra so that the knob will not bottom out on dash once the shaft has been cut to length.
- 3. Remove the shaft from the switch. To do this, pull the shaft completely out to the "on" position. Reach up under the dash and depress the button on top of the switch and pull the shaft out of the switch. Cut the shaft based on your measurements. It may be necessary to file the end of the shaft once it has been cut in order to reinstall the knob onto the shaft.

PART #

- 4. Attach the knob to the cut shaft and tighten the allen screw.
- 5. Reinstall your newly customized shaft into your headlight switch assembly.

www.americanautowire.com 856-933-0801

510264 DESCRIPTION: